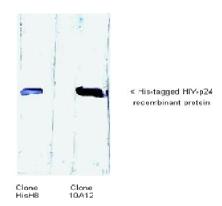

Western blotting using anti-His antibodies (HisH8 and 10A12) to detect His-tagged HIV p24.

**References:** If research is published using this

product, please inform Anogen in order to cite the reference on this datasheet. Anogen will provide one unit of product in the same category as